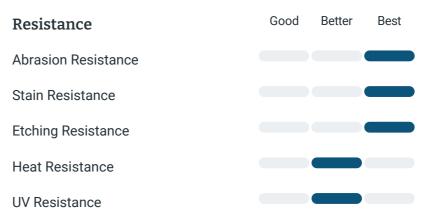

# Cleaning & Maintentance

No sealing required. Clean with mild soap and water and a clean cloth. For stubborn spills use soft scrub gel with bleach. Never put rust remover, liquid plumber, oven/stove cleaner or pat thinner on the surface. Use trivets for best protection.